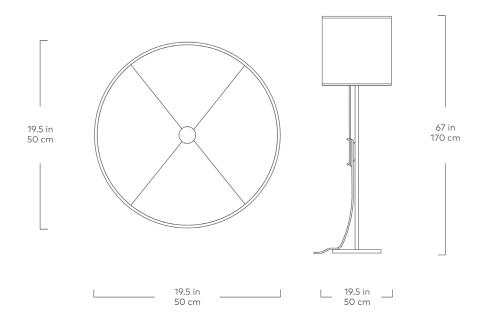

## **Milton Floor Lamp**

A love letter to the beauty of nature, the Milton lighting collection focuses on the unique intricacy of woodgrain to create an illuminating drum design. Featuring an oversized shade made from natural wood veneer, the Milton Floor Lamp will stand proud in your room, captivating all who enter. The sleek black powder-coated base features a handy pronged holder to corral extra cord (no tripping here!), with a convenient foot switch for easy on-off functionality.

## **Milton Floor Lamp**

- Crafted from a piece of natural ash veneer.
- Has a plastic inner lining and finished with a fabric trim at the top and bottom.
- Stem has a metal pronged hook for efficient cord management.
- Twisted black fabric electrical cord with convenient foot switch.
- Black powder-coated weighted base.
- UL Listed.
- Recommended lightbulb is a 60W bulb or LED equivalent.
- Wood is a natural material, with variations in grain pattern and colour that make each design unique.