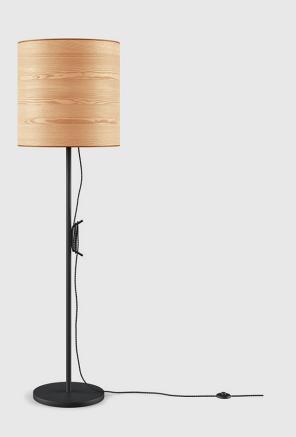

## **Milton Floor Lamp**

A love letter to the beauty of nature, the Milton lighting collection focuses on the unique intricacy of woodgrain to create an illuminating drum design. Featuring an oversized shade made from natural wood veneer, the Milton Floor Lamp will stand proud in your room, captivating all who enter. The sleek black powder-coated base features a handy pronged holder to corral extra cord (no tripping here!), with a convenient foot switch for easy on-off functionality.

## **Milton Floor Lamp**

- Crafted from a piece of natural ash veneer.
- Has a plastic inner lining and finished with a fabric trim at the top and bottom.
- Stem has a metal pronged hook for efficient cord management.
- Twisted black fabric electrical cord with convenient foot switch.
- Black powder-coated weighted base.
- UL Listed.
- Recommended lightbulb is a 60W bulb or LED equivalent.
- Wood is a natural material, with variations in grain pattern and colour that make each design unique.